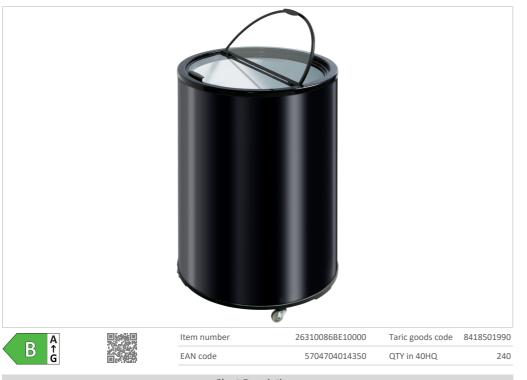

## **Can Cooler**

**Short Description** 

Barrel coolers can also be used in places other than the retail trade, such as in the office with your own company logo, so that guests can be offered a cold water, or at trade fairs where it is easy to carry. But it is also ideal to have at home for the hot summer days and for parties, where the temperature range of 2°C -10°C is ideal for storing wine, beer, water and champagne. The TK 86 BE holds 87 liters and has a 2-piece glass tilting lid, which makes it easy to see the contents and makes it easy to get to the cold drinks. The cooler is fitted with 4 wheels, making it easy to move around, even when filled with drinks. Temperature range  $2^{\circ}C - 10^{\circ}C$  makes the barrel cooler perfect for cooling all kinds of drinks.

## **TK 86 BE**

|                                 | Ū.              |
|---------------------------------|-----------------|
| Product dimensions, HxWxD, mm   | 836 x 565 x 565 |
| Packaging dimensions, HxWxD, mm | 890 x 580 x 580 |
| Total packaging volume m3       | 0,299           |
| Gross volume, L                 | 87              |
| Net volume, L                   | 84              |
| Gross- / Net volume, L          | 87 / 84         |
| Internal dimensions, HxWxD, mm  | 470 x 493 x 493 |
| Gross- / Net weight, kg         | 27 / 25         |