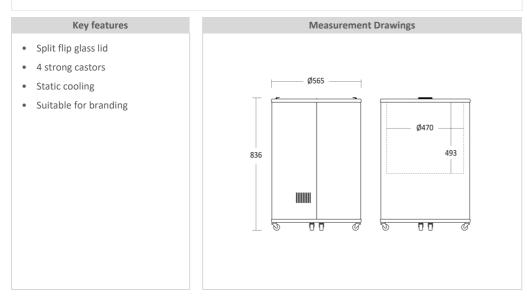

## **Can Cooler**

**Short Description** 

Barrel coolers can also be used in places other than the retail trade, such as in the office with your own company logo, so that guests can be offered a cold water, or at trade fairs where it is easy to carry. But it is also ideal to have at home for the hot summer days and for parties, where the temperature range of 2°C -10°C is ideal for storing wine, beer, water and champagne. The TK 86 BE holds 87 liters and has a 2-piece glass tilting lid, which makes it easy to see the contents and makes it easy to get to the cold drinks. The cooler is fitted with 4 wheels, making it easy to move around, even when filled with drinks. Temperature range  $2^{\circ}C - 10^{\circ}C$  makes the barrel cooler perfect for cooling all kinds of drinks.

## **TK 86 BE**

|                                 | Ū.              |
|---------------------------------|-----------------|
| Product dimensions, HxWxD, mm   | 836 x 565 x 565 |
| Packaging dimensions, HxWxD, mm | 890 x 580 x 580 |
| Total packaging volume m3       | 0,299           |
| Gross volume, L                 | 87              |
| Net volume, L                   | 84              |
| Gross- / Net volume, L          | 87 / 84         |
| Internal dimensions, HxWxD, mm  | 470 x 493 x 493 |
| Gross- / Net weight, kg         | 27 / 25         |