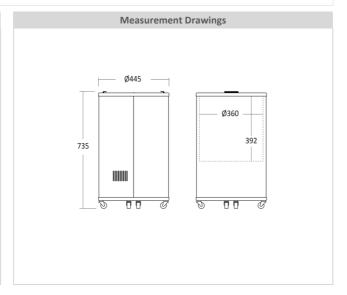

## **Key features**

- Split flip glass lid
- 4 strong castors
- Static cooling
- Suitable for branding

| Dimensions and weight           | :               |
|---------------------------------|-----------------|
| Product dimensions, HxWxD, mm   | 735 x 445 x 445 |
| Packaging dimensions, HxWxD, mm | 790 x 460 x 460 |
| Total packaging volume m3       | 0,167           |
| Gross volume, L                 | 41              |
| Net volume, L                   | 37              |
| Gross- / Net volume, L          | 41 / 37         |
| Internal dimensions, HxWxD, mm  | 392 x 360 x 360 |
| Gross- / Net weight, kg         | 19 / 17         |