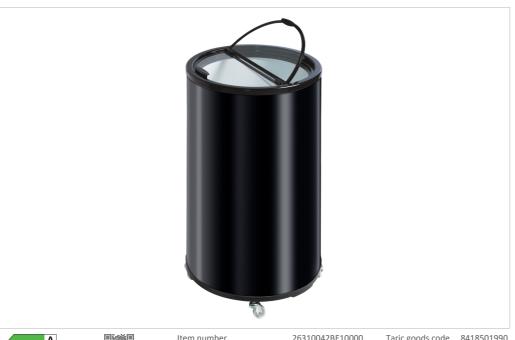

## **Short Description**

Barrel coolers can also be used in places other than the retail trade, such as in the office with your own company logo, so that guests can be offered a cold water, or at trade fairs where it is easy to carry.

But it is also ideal to have at home for the hot summer days and for parties, where the temperature range of 2°C -10°C is ideal for storing wine, beer, water and champagne.

The TK 42 BE holds 41 liters and has a 2-piece glass tilting lid, which makes it easy to see the contents and makes it easy to get to the cold drinks.

The cooler is fitted with 4 wheels, making it easy to move around, even when filled with drinks.

The temperature range 2°C -10°C makes the barrel cooler perfect for cooling all kinds of drinks.

## **Key features**

- Split flip glass lid
- 4 strong castors
- Static cooling
- Suitable for branding

| Dimensions and weight           | :               |
|---------------------------------|-----------------|
| Product dimensions, HxWxD, mm   | 735 x 445 x 445 |
| Packaging dimensions, HxWxD, mm | 790 x 460 x 460 |
| Total packaging volume m3       | 0,167           |
| Gross volume, L                 | 41              |
| Net volume, L                   | 37              |
| Gross- / Net volume, L          | 41 / 37         |
| Internal dimensions, HxWxD, mm  | 392 x 360 x 360 |
| Gross- / Net weight, kg         | 19 / 17         |