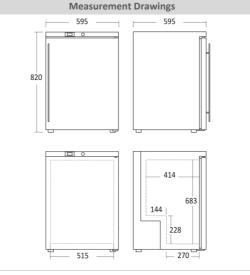

## Dimensions and weight

SK 145 E

| Differisions and weight         |                 |
|---------------------------------|-----------------|
| Product dimensions, HxWxD, mm   | 820 x 595 x 595 |
| Packaging dimensions, HxWxD, mm | 875 x 650 x 650 |
| Total packaging volume m3       | 0,37            |
| Net volume, L                   | 145             |
| Gross- / Net volume, L          | 145 / 145       |
| Internal dimensions, HxWxD, mm  | 687 x 407 x 515 |
| Gross- / Net weight, kg         | 35.5 / 32.5     |