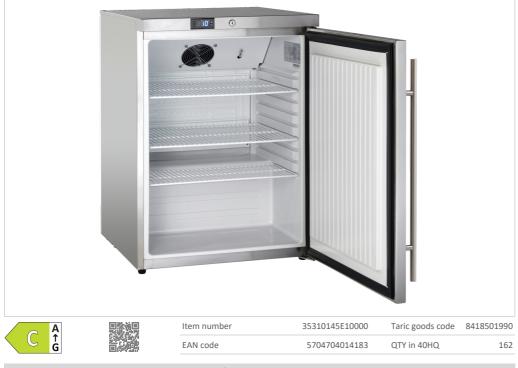

## **Storage Refrigerator**

Short Description

SK 145 E is a 1-door storage refrigerator, with stainless steel cabinet and 145 net liters of cold storage space. 82 cm in height allows the cabinet to be built under a table. Temperature range between 0-10 °C. SK 145 E is with stainless steel cabinet and stainless steel door. Robust steel handle that is continuous on the door. Supplied with 3 adjustable wire shelves. The cabinet has four wheels and two adjustable feet in the front, so the cabinet can easily be moved and can stand stable on all surfaces. SK 145 E is with right hinged door and the doors are self-closing which always minimizes temperature rises. 1 horizontal energy-saving LED light in the top provides a good light in the front. SK 145 E has ventilated cooling, which ensures that the cold is always uniform on all shelves. The cabinet is electronically controlled and has an external control panel so it is easy to adjust the temperature in the cabinet.

## **Key features**

- Self-closing hinged solid door with lock
- 3 adjustable coated wire shelves
- Digital temperature control
- Ventilated cooling
- Strong handle